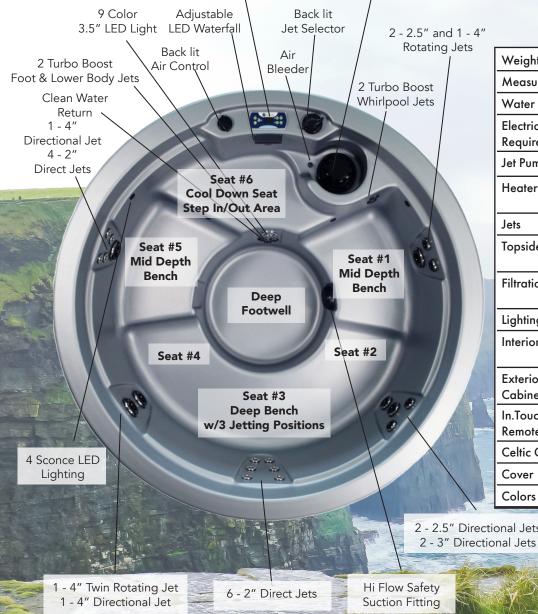

## **LUMA** 124

K500 7 Button Topside Control & LED Color Control System

Floating Skimmer Weir w/ Microscreen Cartridge Filter

| Weight                     | 360 lbs / 2,684 lbs filled                        |
|----------------------------|---------------------------------------------------|
| Measurement                | 34" Depth / 78" Diameter                          |
| Water Capacity             | 280 gal                                           |
| Electrical<br>Requirements | 220v / 50 amp<br>Dedicated Circuit w/GFCI         |
| Jet Pump                   | 4 HP / 2 Speed / 220v                             |
| Heater                     | 220v =4KW Heat<br>Heats on high & low speed       |
| Jets                       | 24                                                |
| Topside Control            | k500 Programmable<br>LED Color System             |
| Filtration                 | Micro Screen<br>Disposable Cartridge              |
| Lighting                   | LED Celtic Glow                                   |
| Interior Shell             | High Density Polyethylene<br>Weatherable & Strong |
| Exterior<br>Cabinet        | Celtic Shield Select                              |
| In.Touch<br>Remote         | Optional                                          |
| Celtic Clean               | Yes                                               |
| Cover                      | Weathershield                                     |
| Colors                     | Titanium, Deep Sea, Seashell                      |

2 - 2.5" Directional Jets

The Luna 124 Therapy System features 4-Turbo Boost Jets powered by a 4 HP 2 speed jet pump. As a result, this tub performs like a commercial grade Whirlpool Therapy System. Two of the Turbo Boost Jets are positioned for the swirling water in a whirlpool effect, while the other Turbo Boosts in the footwell add a powerful foot and lower body massage.